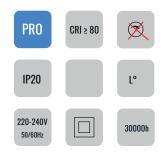

# **DIMENSION DRAW**

| Model:             | Verona                |
|--------------------|-----------------------|
| Format:            | Square                |
| Location:          | Interior              |
| Wattage:           | 72W                   |
| Materials:         | Aluminium             |
| Led Color:         | 3000K / 4000K / 6500K |
| Product Dimension: | 300x1200mm            |
| IP Code:           | 20                    |
| Fixation:          | Ceiling               |
| CRI:               | 80                    |
| Lumen Output:      | 6,755LM               |
| Frequency:         | 50/60 Hz              |
| Beam Angle:        | L°                    |