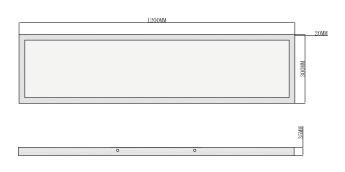

# **DIMENSION DRAW**

| Model:             | Verona                |
|--------------------|-----------------------|
| Format:            | Square                |
| Location:          | Interior              |
| Wattage:           | 72W                   |
| Materials:         | Aluminium             |
| Led Color:         | 3000K / 4000K / 6500K |
| Product Dimension: | 300x1200mm            |
| IP Code:           | 20                    |
| Fixation:          | Ceiling               |
| CRI:               | 80                    |
| Lumen Output:      | 6,755LM               |
| Frequency:         | 50/60 Hz              |
| Beam Angle:        | L°                    |